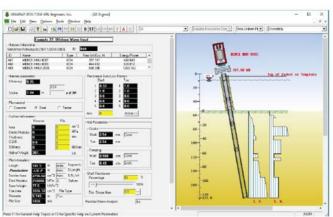

PDF, word, excel, database.

Implementation of modern in-situ methods in practice – CPTU, SCPTU, RCPTU, PPDT&PPST – guaranty of the quality.

programme of work

Static and dynamic PLT, soil sampling, CPT+DMT.