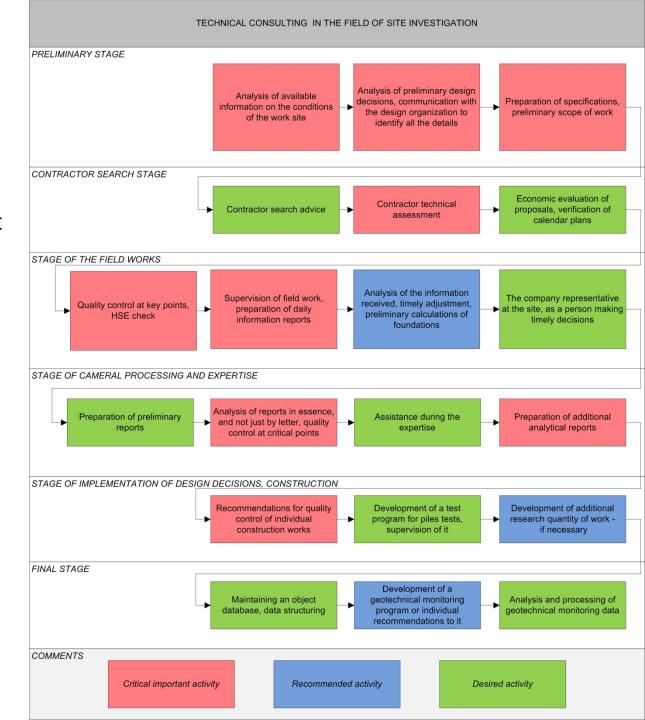

#### Preliminary stage

- Analysis of available data.
- Provide specification for geotechnical works, recommendations for the implementation of surveys.
- Assistance in the selection and technical evaluation of a subcontractor.

#### Field works stage

- General HSE control .
- Key point control.
- Client site representative onsite.
- Prompt data analysis + prompt actions = predicted result

## Data processing, reporting.

- Analysis in essence, not by letter.
- Complex data analysis.

Additional geotechnical recommendations and calculations

DATABASE.

GeODin Portal Server: это дизайнер динамической Вебстраницы для представления ваших данных. Вы создаетє шаблоны для изображения с помощью GeODin® инструментов в привычном окружении. Гиперссылки на другие страницы и Мар-Серверы задаются на переменных текстах. Таблицах или временных графиках. GeODin Portal Server ведет все Вебпрезентации в режиме реального времени на основе существующих данных актуальной БД.