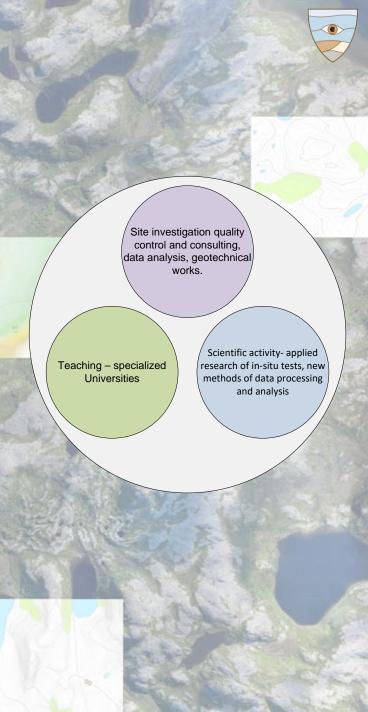

### About the company

- Experience onshore, nearshore and offshore.
- Work experience both in Russia and abroad. Knowledge of work practice.
  High qualification in advanced in-situ technologies.
- Experience throughout the chain from concept to project implementation. Ability to implement end-to-end quality control.
- The company was established by specialists with significant experience more than 1000 objects. CV Director. Many errors were analyzed, which will help to avoid them in the future.

#### our service

- Site Investigation quality management
- Possible as work in the complex, and individual activity.
- Promptly, confidentially, impartially