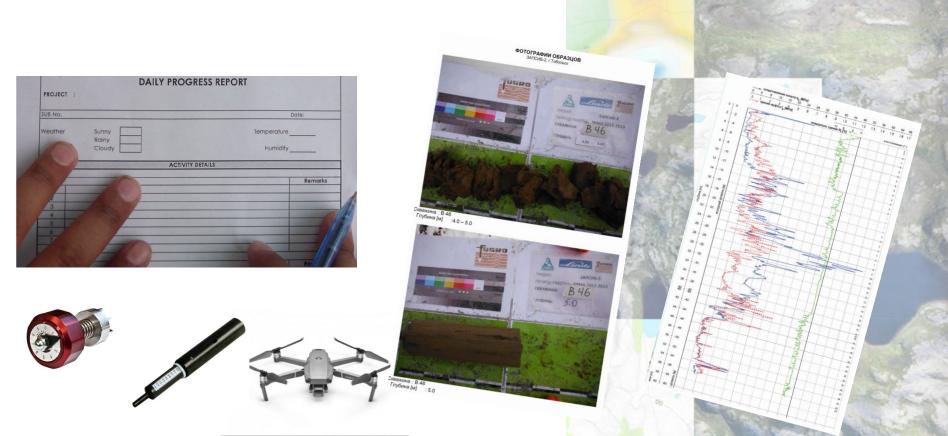

#### Field works stage

- General HSE control .
- Key point control.
- Client site representative onsite.
- Prompt data analysis + prompt actions = predicted result

## Data processing, reporting.

- Analysis in essence, not by letter.
- Complex data analysis.

Additional geotechnical recommendations and calculations

DATABASE.

GeODin Portal Server: это дизайнер динамической Вебстраницы для представления ваших данных. Вы создаетє шаблоны для изображения с помощью GeODin® инструментов в привычном окружении. Гиперссылки на другие страницы и Мар-Серверы задаются на переменных текстах. Таблицах или временных графиках. GeODin Portal Server ведет все Вебпрезентации в режиме реального времени на основе существующих данных актуальной БД.

Individual construction activity

- Earthworks soil improvement control, soil compaction control and so on.
- Pile driving and testing.
- Using of drones for monitoring and control

GRLWEAP Main Input Screen

Static and dynamic PLT, soil sampling, CPT+DMT.