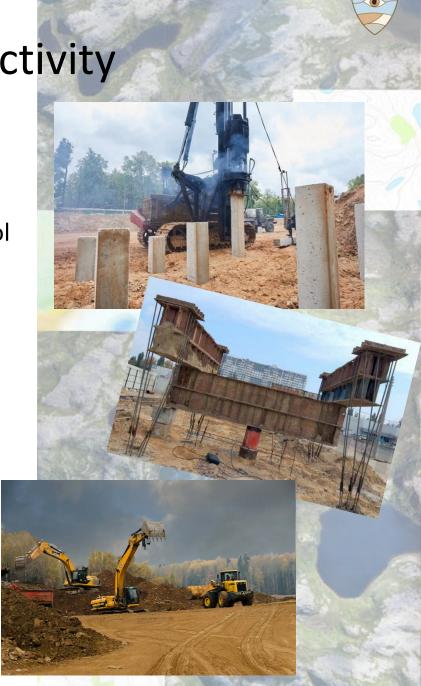

Individual construction activity

- Earthworks soil improvement control, soil compaction control and so on.
- Pile driving and testing.
- Using of drones for monitoring and control

GRLWEAP Main Input Screen